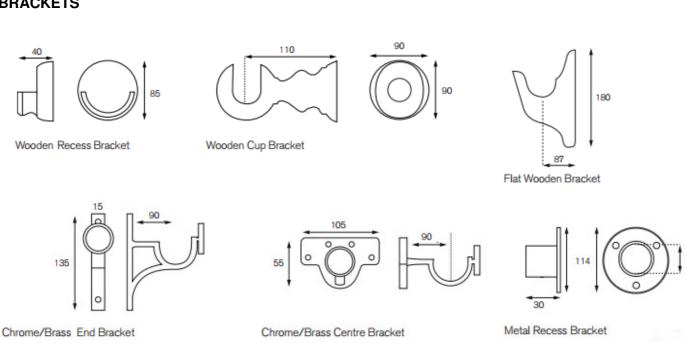

#### **BRACKETS**

Extension End Bracket

105 - 155

150

sales@merrick-day.com Tel: 01652 648814 www.merrick-day.com