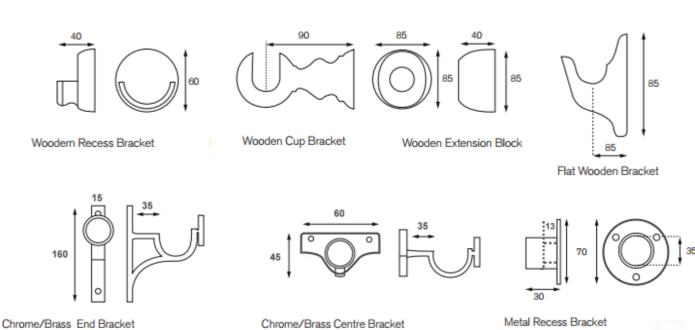

#### **BRACKETS**

Extension End Bracket

105 - 155

150

sales@merrick-day.com Tel: 01652 648814 www.merrick-day.com

#### **BRACKETS**

Extension End Bracket

Extension Centre Bracket

#### **BRACKETS**

Extension End Bracket

Extension Centre Bracket

sales@merrick-day.com Tel: 01652 648814 www.merrick-day.com