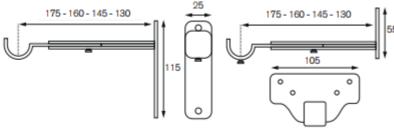

otherwise stated

# HOLDBACKS 115 205 Large Wooden Holdback Small Wooden Holdback 35mm Wooden Pole and Curtain Ring (Observed to be 2012)



#### 35mm Wooden Poles

Maximum span between brackets 1.8m (71")

Maximum Single Pole length 2.4m (94")





# **50MM WOODEN POLES**

All dimensions in millimetres unless otherwise stated

#### **FINIALS**



#### **POLE LENGTH**

Maximum single pole length/span without central bracket 2.4m/94"





#### **BRACKETS**



Extension End Bracket

Extension Centre Bracket



# **ACCESORIES**

All dimensions in millimetres unless otherwise stated





# 63MM WOODEN POLES

All dimensions in millimetres unless otherwise stated

#### **FINIALS**



#### **POLE LENGTH**

Maximum single pole length/span without central bracket 2.4m/94"





#### **BRACKETS**





Extension End Bracket

Extension Centre Bracket

sales@merrick-day.com Tel: 01652 648814 www.merrick-day.com



# **ACCESORIES**

All dimensions in millimetres unless otherwise stated



sales@merrick-day.com Tel: 01652 648814 www.merrick-day.com

Maximum Single Pole length 2.4m (94")

# MERRICK & DAY

#### POLE/TRACK WEIGHT GUIDELINES

Our maximum recommended loadings are total curtain weight based on a combination of pole/track type and span between brackets



|            | U p t o 1 . 5 m | U p t o 2 . 0 m | U p t o 2 . 4 m | U p t o 3 . 0 m |
|------------|-----------------|-----------------|-----------------|-----------------|
| 19mm poles | 5kg             | 3kg             | N/A             | N/A             |
| 32mm poles | 12kg            | 10kg            | 5kg             |