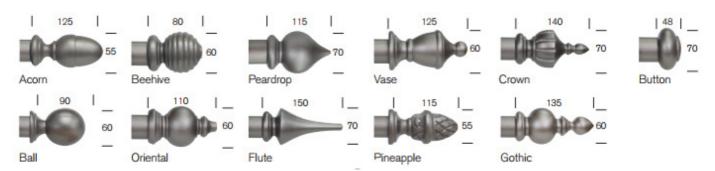

# 35MM WOODEN POLES

All dimensions in millimetres unless otherwise stated

#### **FINIALS**



#### **POLE LENGTH**

Maximum single pole length 2.4m span without central bracket 1.8m/71"





#### **BRACKETS**



Extension End Bracket

105 - 155

150



sales@merrick-day.com Tel: 01652 648814 www.merrick-day.com

# **ACCESORIES**

All dimensions in millimetres unless otherwise stated

# HOLDBACKS 115 205 Large Wooden Holdback Small Wooden Holdback 35mm Wooden Pole and Curtain Ring (Observed to be 2012)



#### 35mm Wooden Poles

Maximum span between brackets 1.8m (71")

Maximum Single Pole length 2.4m (94")





# **50MM WOODEN POLES**

All dimensions in millimetres unless otherwise stated

#### **FINIALS**



#### **POLE LENGTH**

Maximum single pole length/span without central bracket 2.4m/94"





#### **BRACKETS**



Extension End Bracket

Extension Centre Bracket



# **ACCES