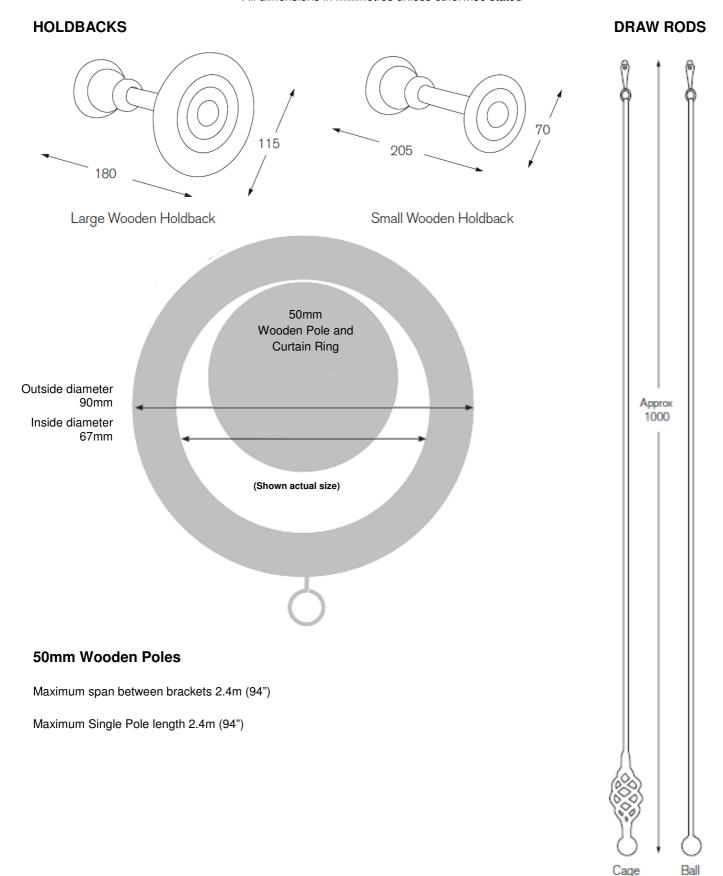

# **50MM WOODEN POLES**

All dimensions in millimetres unless otherwise stated

#### **POLE LENGTH**

Maximum single pole length/span without central bracket 2.4m/94"

# **ACCESORIES**

All dimensions in millimetres unless otherwise stated