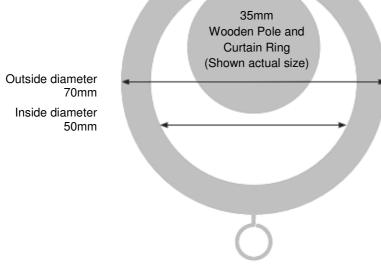

# HOLDBACKS 115 205 Large Wooden Holdback Small Wooden Holdback 35mm Wooden Pole and Curtain Ring (Observed to be 2012)