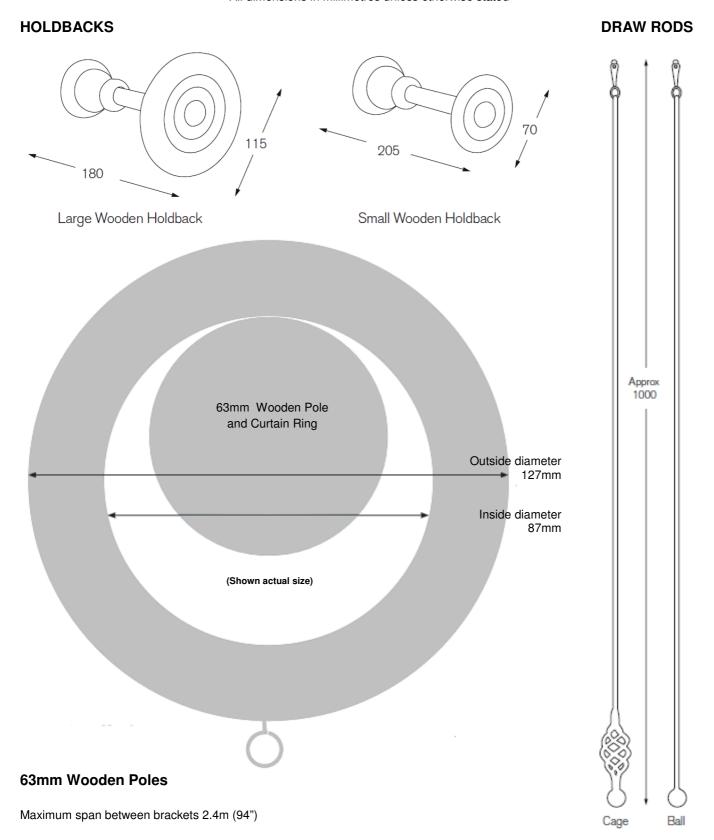

# HOLDBACKS 115 205 Large Wooden Holdback Small Wooden Holdback 35mm Wooden Pole and Curtain Ring (Observed to be 2012)

# 63MM WOODEN POLES

All dimensions in millimetres unless otherwise stated

#### **POLE LENGTH**

Maximum single pole length/span without central bracket 2.4m/94"