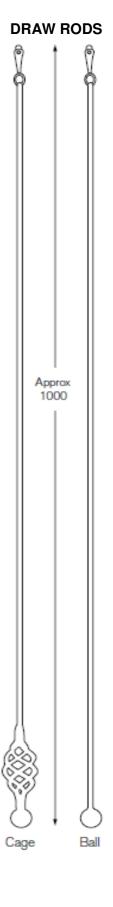

# **ACCESORIES**

All dimensions in millimetres unless otherwise stated

# **ACCESORIES**

All dimensions in millimetres unless otherwise stated

sales@merrick-day.com Tel: 01652 648814 www.merrick-day.com

Maximum Single Pole length 2.4m (94")