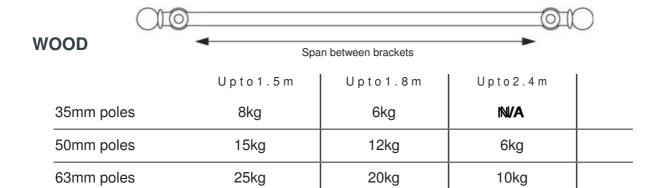

#### POLE/TRACK WEIGHT GUIDELINES

Our maximum recommended loadings are total curtain weight based on a combination of pole/track type and span between brackets

|            | U p t o 1 . 5 m | U p t o 2 . 0 m | U p t o 2 . 4 m | U p t o 3 . 0 m |
|------------|-----------------|-----------------|-----------------|-----------------|
| 19mm poles | 5kg             | 3kg             | N/A             | N/A             |
| 32mm poles | 12kg            | 10kg            | 5kg             | 3kg             |