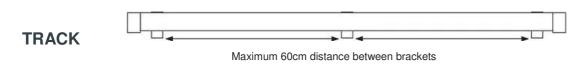

#### 35mm Wooden Poles

Maximum span between brackets 1.8m (71")

Maximum Single Pole length 2.4m (94")