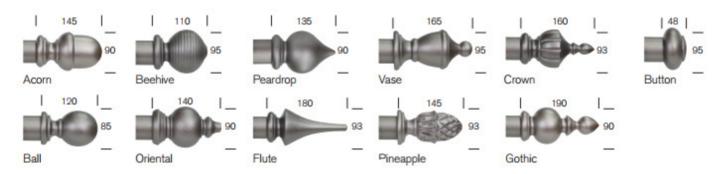

ales@merrick-day.com Tel: 01652 648814 www.merrick-day.com

# **ACCESORIES**

All dimensions in millimetres unless otherwise stated

# HOLDBACKS 115 205 Large Wooden Holdback Small Wooden Holdback 35mm Wooden Pole and Curtain Ring (Observed to be 2012)



#### 35mm Wooden Poles

Maximum span between brackets 1.8m (71")

Maximum Single Pole length 2.4m (94")





# **50MM WOODEN POLES**

All dimensions in millimetres unless otherwise stated

#### **FINIALS**



#### **POLE LENGTH**

Maximum single pole length/span without central bracket 2.4m/94"





#### **BRACKETS**



Extension End Bracket

Extension Centre Bracket



# **ACCESORIES**

All dimensions in millimetres unless otherwise stated





# 63MM WOODEN POLES

All dimensions in millimetres unless otherwise stated

#### **FINIALS**



#### **POLE LENGTH**

Maximum single pole length/span without central bracket 2.4m/94"





#### **BRACKETS**





Extension End Bracket

Extension Centre Bracket

sales@merrick-day.com Tel: 01652 648814 www.merrick-day.com



# **ACCESORIES**

All dimensions in millimetres unless otherwise stated



sales@merrick-day.com Tel: 01652 648814 www.merrick-day.com

Maximum Single Pole length 2.4m (94")

# MERRICK & DAY

#### POLE/TRACK WEIGHT GUIDELINES

Our maximum recommended loadings are total curtain weight based on a combination of pole/track type and span between brackets



|            | U p t o 1 . 5 m | U p t o 2 . 0 m | U p t o 2 . 4 m | U p t o 3 . 0 m |
|------------|-----------------|-----------------|-----------------|-----------------|
| 19mm poles | 5kg             | 3kg