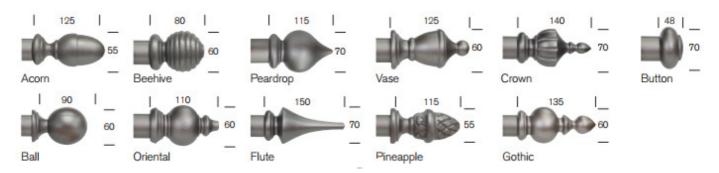

# 35MM WOODEN POLES

All dimensions in millimetres unless otherwise stated

#### **FINIALS**



#### **POLE LENGTH**

Maximum single pole length 2.4m span without central bracket 1.8m/71"





#### **BRACKETS**



Extension End Bracket

105 - 155

150



sales@merrick-day.com Tel: 01652 648814 www.merrick-day.com

# **ACCESORIES**

All dimensions in millimetres unless otherwise stated

# HOLDBACKS 115 205 Large Wooden Holdback Small Wooden Holdback 35mm Wooden Pole and Curtain Ring (Observed to be 2012)



#### 35mm Wooden Poles

Maximum span between brackets 1.8m (71")

Maximum Single Pole length 2.4m (94")





# **50MM WOODEN POLES**

All dimensions in millimetres unless otherwise stated

#### **FINIALS**



#### **POLE LENGTH**

Maximum single pole length/span without central bracket 2.4m/94"





#### **BRACKETS**



Extension End Bracket

Extension Centre Bracket



# **ACCESORIES**

All dimensions in millimetres unless otherwise stated





# 63MM WOODEN POLES

All dimensions in millimetres unless otherwise stated

#### **FINIALS**



#### **POLE LENGTH**

Maximum single pole length/span without central bracket 2.4m/94"





#### **BRACKETS**





Extension End Bracket

Extension Centre Bracket

sales@merrick-day.com Tel: 01652 648814 www.merrick-day.com



# **ACCESORIES**

All dimensions in millimetres unless otherwise stated



sales@merrick-day.com Tel: 01652 648814 www.merrick-day.com

Maximum Single Pole length 2.4m (94")

# MERRICK & DAY

#### POLE/TRACK WEIGHT GUIDELINES

Our max