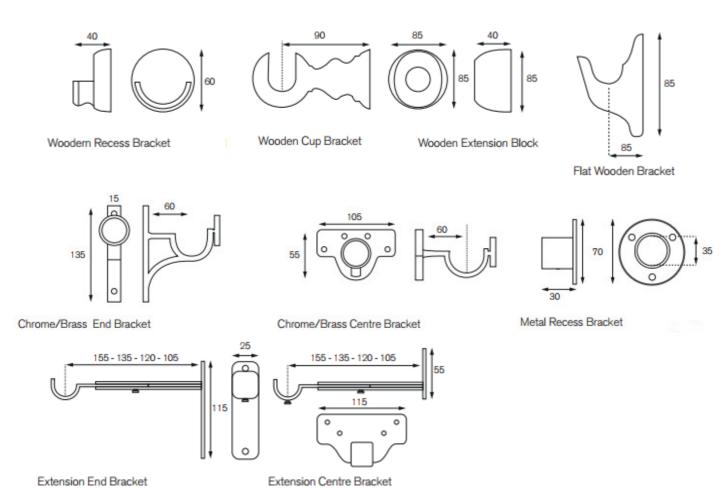

WOODEN CURTAIN POLES TECHNICAL DETAILS

# 35MM WOODEN POLES

All dimensions in millimetres unless otherwise stated

# **FINIALS**



## **POLE LENGTH**

Maximum single pole length 2.4m span without central bracket 1.8m/71"





### **BRACKETS**



# WOODEN CURTAIN POLES TECHNICAL DETAILS

# **ACCESORIES**

All dimensions in millimetres unless otherwise stated

# HOLDBACKS 115 205 Large Wooden Holdback Small Wooden Holdback



## 35mm Wooden Poles

Maximum span between brackets 1.8m (71")

Maximum Single Pole length 2.4m (94")



# MERRICK & DAY

# POLE/TRACK WEIGHT GUIDELINES

Our maximum recommended loadings are total curtain weight based on a combination of pole/track type and span between brackets



|            | U p t o 1 . 5 m | U p t o 2 . 0 m | U p t o 2 . 4 m | U p t o 3 . 0 m |
|------------|-----------------|-----------------|-----------------|-----------------|
| 19mm poles | 5kg             | 3kg             | N/A             | N/A             |
| 32mm poles | 12kg            | 10kg            | 5kg             | 3kg