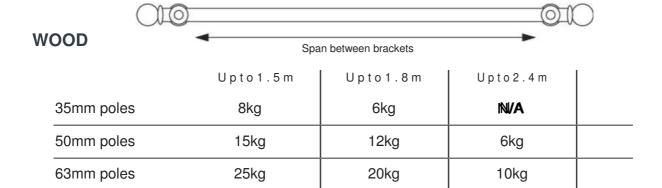

# POLE/TRACK WEIGHT GUIDELINES

Our maximum recommended loadings are total curtain weight based on a combination of pole/track type and span between brackets

|            | U p t o 1 . 5 m | U p t o 2 . 0 m | U p t o 2 . 4 m | U p t o 3 . 0 m |
|------------|-----------------|-----------------|-----------------|-----------------|
| 19mm poles | 5kg             | 3kg             | N/A             | N/A             |
| 32mm poles | 12kg            | 10kg            | 5kg             | 3kg             |