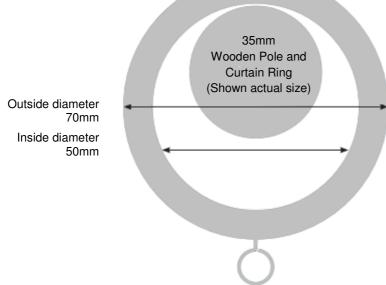

WOODEN CURTAIN POLES TECHNICAL DETAILS

# 35MM WOODEN POLES

All dimensions in millimetres unless otherwise stated

# **FINIALS**



## **POLE LENGTH**

Maximum single pole length 2.4m span without central bracket 1.8m/71"





### **BRACKETS**



# WOODEN CURTAIN POLES TECHNICAL DETAILS

# **ACCESORIES**

All dimensions in millimetres unless otherwise stated

# HOLDBACKS 115 205 Large Wooden Holdback Small Wooden Holdback



## 35mm Wooden Poles

Maximum span between brackets 1.8m (71")

Maximum Single Pole length 2.4m (94")



# MERRICK & DAY

# POLE/TRACK WEIGHT GUIDELINES

Our maximum recommended loadings are total curtain weight based on a combination of pole/track type and span between brackets



|            | U p t o 1 . 5 m | U p t o 2 . 0 m | U p t o 2 . 4 m | U p t o 3 . 0 m |
|------------|-----------------|-----------------|-----------------|-----------------|
| 19mm poles | 5kg             | 3kg             | N/A             | N/A             |
| 32mm poles | 12kg            | 10kg            | 5kg             | 3kg             |





Metal Elegance
Both Straight & Bendable

10kg per metre (Unlimited Length)

Tel: 01652 648814 Email: sales@merrick-day.com www.merrick-day.com Page 1