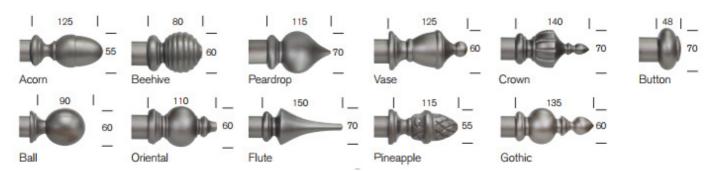

WOODEN CURTAIN POLES TECHNICAL DETAILS

# 35MM WOODEN POLES

All dimensions in millimetres unless otherwise stated

# **FINIALS**



## **POLE LENGTH**

Maximum single pole length 2.4m span without central bracket 1.8m/71"





### **BRACKETS**



# WOODEN CURTAIN POLES TECHNICAL DETAILS

# **ACCESORIES**

All dimensions in millimetres unless otherwise stated

# HOLDBACKS 115 205 Large Wooden Holdback Small Wooden Holdback



## 35mm Wooden Poles

Maximum span between brackets 1.8m (71")

Maximum Single Pole length 2.4m (94")



# MERRICK & DAY

# POLE/TRACK WEIGHT GUIDELINES

Our maximum recommended loadings are total curtain weight based on a combination of pole/track type and span between brackets



|            | U p t o 1 . 5 m | U p t o 2 . 0 m | U p t o 2 . 4 m | U p t o 3 . 0 m |
|------------|-----------------|-----------------|-----------------|-----------------|
| 19mm poles | 5kg             | 3kg