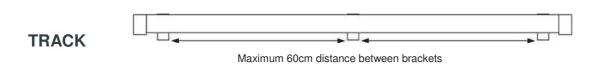

POLES TECHNICAL DETAILS

# **ACCESORIES**

All dimensions in millimetres unless otherwise stated

# HOLDBACKS 115 205 Large Wooden Holdback Small Wooden Holdback



## 35mm Wooden Poles

Maximum span between brackets 1.8m (71")

Maximum Single Pole length 2.4m (94")



# MERRICK & DAY

# POLE/TRACK WEIGHT GUIDELINES

Our maximum recommended loadings are total curtain weight based on a combination of pole/track type and span between brackets



|            | U p t o 1 . 5 m | U p t o 2 . 0 m | U p t o 2 . 4 m | U p t o 3 . 0 m |
|------------|-----------------|-----------------|-----------------|-----------------|
| 19mm poles | 5kg             | 3kg             | N/A             | N/A             |
| 32mm poles | 12kg            | 10kg            | 5kg             | 3kg             |





Metal Elegance
Both Straight & Bendable

10kg per metre (Unlimited Length)

Tel: 01652 648814 Email: sales@merrick-day.com www.merrick-day.com Page 1