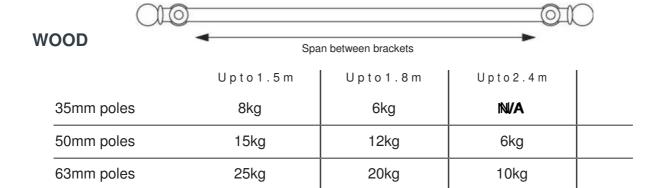

#### POLE/TRACK WEIGHT GUIDELINES

Our maximum recommended loadings are total curtain weight based on a combination of pole/track type and span between brackets

|            | U p t o 1 . 5 m | U p t o 2 . 0 m | U p t o 2 . 4 m | U p t o 3 . 0 m |
|------------|-----------------|-----------------|-----------------|-----------------|
| 19mm poles | 5kg             | 3kg             | N/A             | N/A             |
| 32mm poles | 12kg            | 10kg            | 5kg             | 3kg             |