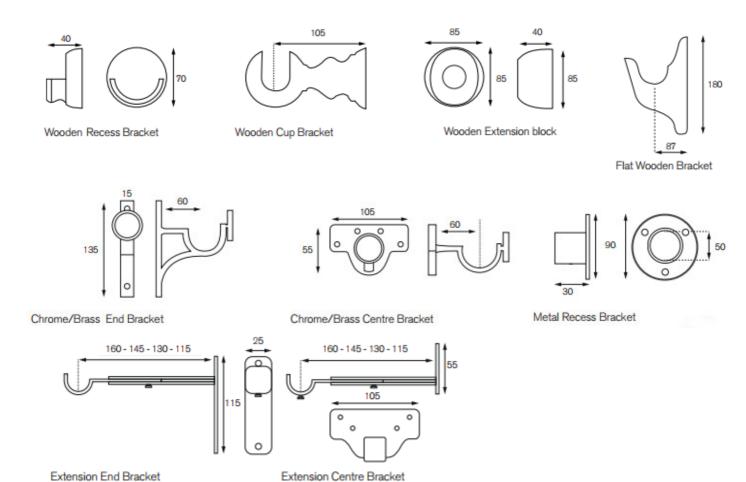

WOODEN CURTAIN POLES TECHNICAL DETAILS

## **50MM WOODEN POLES**

All dimensions in millimetres unless otherwise stated

#### **FINIALS**



#### **POLE LENGTH**

Maximum single pole length/span without central bracket 2.4m/94"





#### **BRACKETS**





#### WOODEN CURTAIN POLES TECHNICAL DETAILS

### **ACCESORIES**

All dimensions in millimetres unless otherwise stated



# MERRICK & DAY

#### POLE/TRACK WEIGHT GUIDELINES

Our maximum recommended loadings are total curtain weight based on a combination of pole/track type and span between brackets



|            | U p t o 1 . 5 m | U p t o 2 . 0 m | U p t o 2 . 4 m | U p t o 3 . 0 m |
|------------|-----------------|-----------------|-----------------|-----------------|
| 19mm poles | 5kg             | 3kg             | N/A             | N/A             |
| 32mm poles | 12kg            | 10kg            | 5kg             | 3kg             |





Metal Elegance
Both Straight & Bendable

10kg per metre (Unlimited Length)

Tel: 01652 648814 Email: sales@merrick-day.com www.merrick-day.c