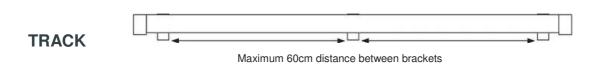

#### **POLE LENGTH**

Maximum single pole length/span without central bracket 2.4m/94"