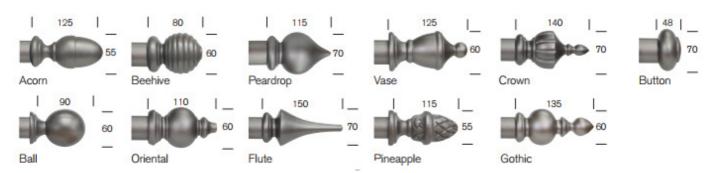

WOODEN CURTAIN POLES TECHNICAL DETAILS

## **50MM WOODEN POLES**

All dimensions in millimetres unless otherwise stated

#### **FINIALS**



#### **POLE LENGTH**

Maximum single pole length/span without central bracket 2.4m/94"





#### **BRACKETS**





#### WOODEN CURTAIN POLES TECHNICAL DETAILS

### **ACCESORIES**

All dimensions in millimetres unless otherwise stated



# MERRICK & DAY

#### POLE/TRACK WEIGHT GUIDELINES

Our maximum recommended loadings are total curtain weight based on a combination of pole/track type and span between brackets



|            | U p t o 1 . 5 m | U p t o 2 . 0 m | U p t o 2 . 4 m | U p t o 3 . 0 m |
|------------|-----------------|-----------------|-----------------|-----------------|
| 19mm poles | 5kg             | 3kg             | N/A             | N/A             |
| 32mm poles | 12kg            | 10kg            | 5kg             | 3kg             |





Metal Elegance
Both Straigh